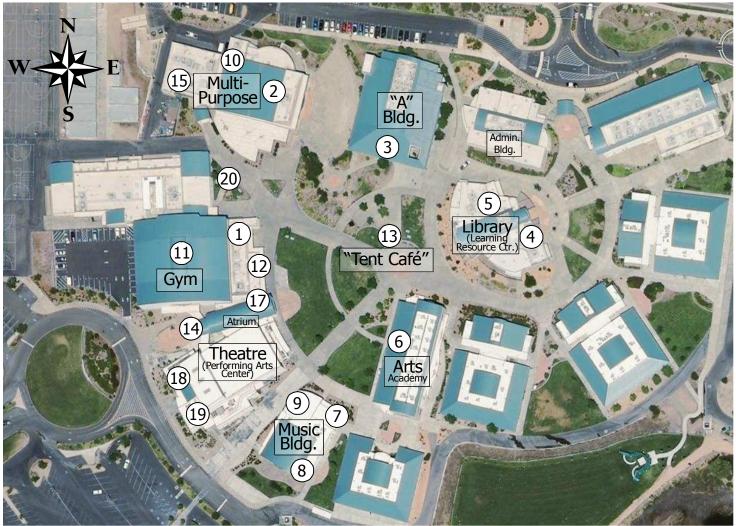

# **FOLSOM HIGH SCHOOL**

- Campus Map -

## -MAP LEGEND-

- (17) Information Booth
- (5) Noon Concert Choir
- (18) Evening Finals
- (2) Night Concert, Prelim. Awards
- (12) Snack Bar
- (14) Check-in (Box Office)
- (15) Judges' Headquarters
- (18) Noon Concert Band
- (18) Finals & Finals Awards
- 20) Food Vendor Area

### -VENUES-

| <u>Division</u>         | Warm-Up | Perform | Clinic |
|-------------------------|---------|---------|--------|
| Big Bands (AAAA & AAA   | ) (11)  | 18      | 19     |
| Big Bands (AA & A)      | 1       | 2       | 3      |
| Big Bands (B, C, D & MS | 5) 7    | 8       | 9      |
| Jazz Choirs (JCAA & JCA | A) (4)  | (5)     | 6      |
| Jazz Combos (COMBO)     | 13      | 13      | 13     |