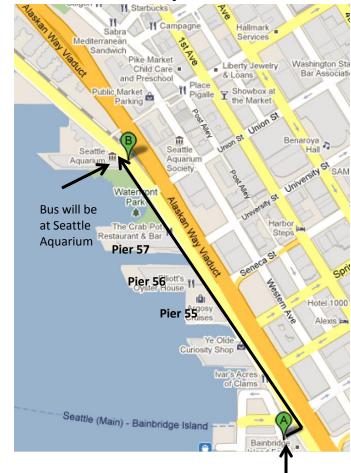

## On the way to Seattle Aquarium

Pier 57 – Alaskan Sourdough Bakery (sandwiches, soups, salad) The Salmon Cooker (fish, ice cream) Pier 56 - Steamer's Seafood Café Pier 55 - Red Robin (burgers)

Pier 52 – McDonalds's (in ferry terminal)

**Seattle near Ferry Terminal** 

- (A) Arrive here on Ferry (there is a McDonald's in terminal on ground floor)
- (B) 0.4 mi (~ 8 min walk) to Seattle aquarium to meet bus to airport)

DON'T BE LATE for your group's boarding time:
Group 2 @ 3:50 pm
Group 1 & 3 @ 5:00 pm