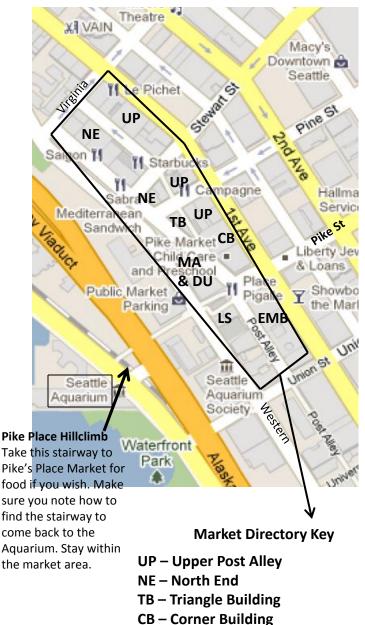

MA & DU - Main Arcade &

LS - LaSalle

**EMB – Economy Market Bldg.** 

**Down Under** 

Pike's Place Market Food Takeout Chicken Valley - MA Market Galbee - MA Uli's Famous Sausages - MA I Love NY Deli – EMB DeLaurenti Pizza Window – EMB La Vaca Burrito Express – EMB Saffron Spice - EMB Three Girls Bakery - EMB Umai Sushi and Teriyaki – EMB Wonder Freeze - EMB Gary's TexMex Snack Shack- CB Mee Sum Pastries - TB Mr. D's Greek Pastries – TB Oriental Mart – TB Pike Place Bagels - TB Piroshky-Piroshky – NE Taxi Dogs – NE

## Lunch

Michou - NE

Beecher's Handmade Cheese-NE Crepe de France – EMB Falafel King – CB Japanese Gourmet – NE Le Panier (sandwiches)-NE Lowell's – MA Market Grill (fish, chowder)-MA Pike Place Chinese cuisine – DU Pike Place Chowder – TB Sister's Café – TB

## On the way to Seattle Aquarium

Pier 57 – Alaskan Sourdough Bakery (sandwiches, soups, salad) The Salmon Cooker (fish, ice cream) Pier 56 - Steamer's Seafood Café Pier 55 - Red Robin (burgers)

Pier 52 – McDonalds's (in ferry terminal)