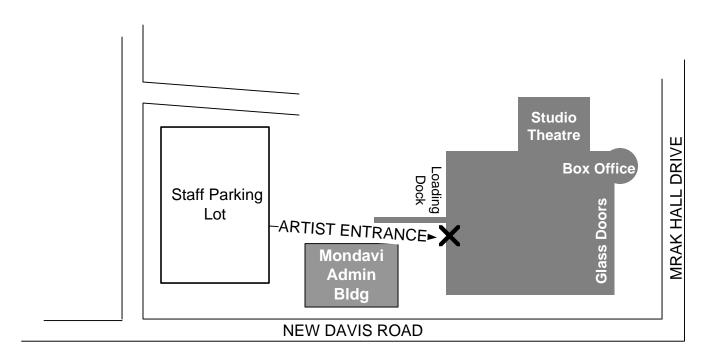

Please use the **artist entrance** on the day of your performance at Mondavi Center. Do not instruct performers to enter through the front doors.

The **artist entrance** to the Mondavi Center is located in the **backstage area**. Artists may park in the parking structure across the street and enter through the rear of the building.