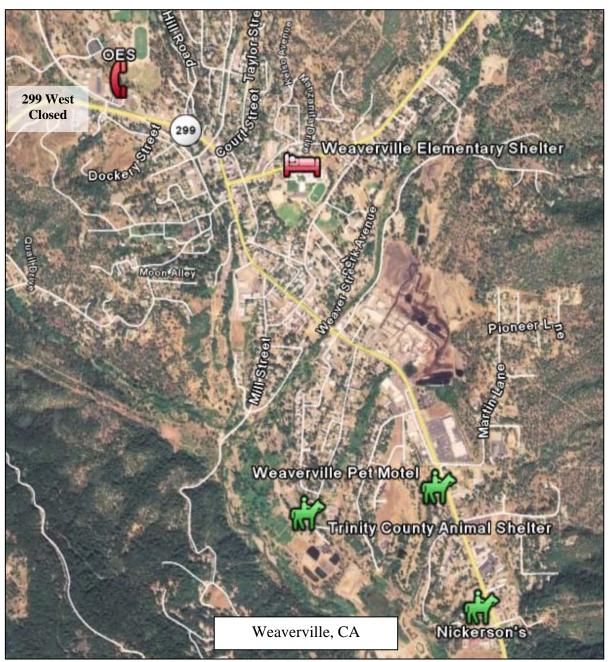

# Trinity County Fire Evacuation Shelter Locations (As of June 26, 2008)

## **Emergency Shelter:**

Weaverville Elementary School Highway 3 (approximately ½ mile north of Highway 299) (530)623-5533

#### **Animal Shelters:**

Trinity County Animal Shelter End of Mountain View St. (530) 623-1370

Nickerson Trinity Animal Hospital 31 Ponderosa Lane (Across from PUD) (530)623-5757

Weaverville Pet Motel 1514 Highway 299 (Next Campora Propane) (530) 623-0060

### Highway 299

- Closed 8 miles west of Weaverville to west bound traffic
- Closed at Big Bar to east bound traffic