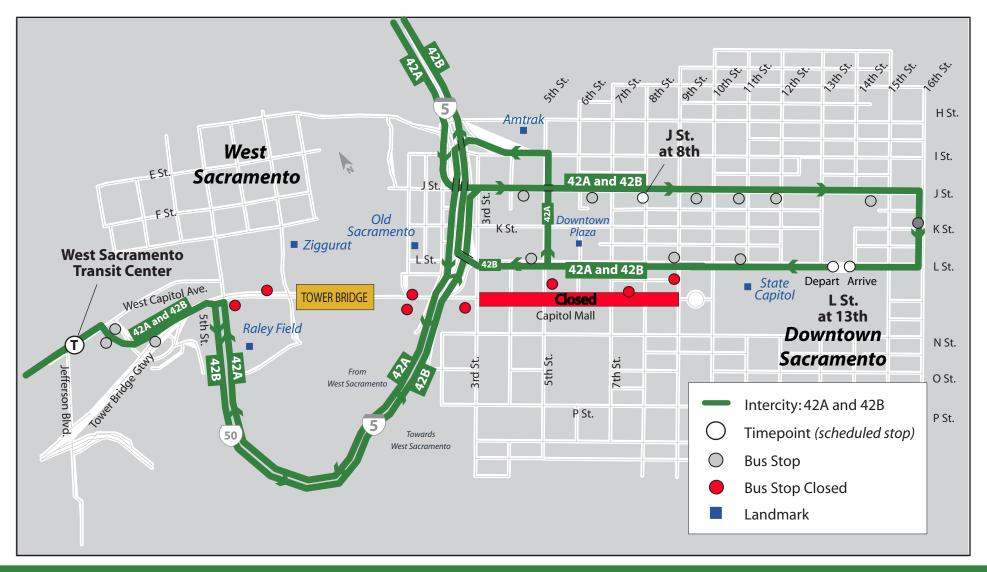

## Routes 42A & 42B | Downtown Sacramento

## **IMPORTANT NOTICE**

On **Saturday, December 17th 2016**, *from 7:00 am till 11:00 am*, **Capitol Mall** and **Tower Bridge** will be closed due to the Sacramento Santa Run. Due to these closures, Yolobus Routes traveling through Downtown Sacramento will be rerouted only during the specified times. The affected bus routes include **Routes 42A/42B**, **40**, and **240**. Yolobus will resume normal service after 11:00 am on **Saturday, December 17th 2016**.