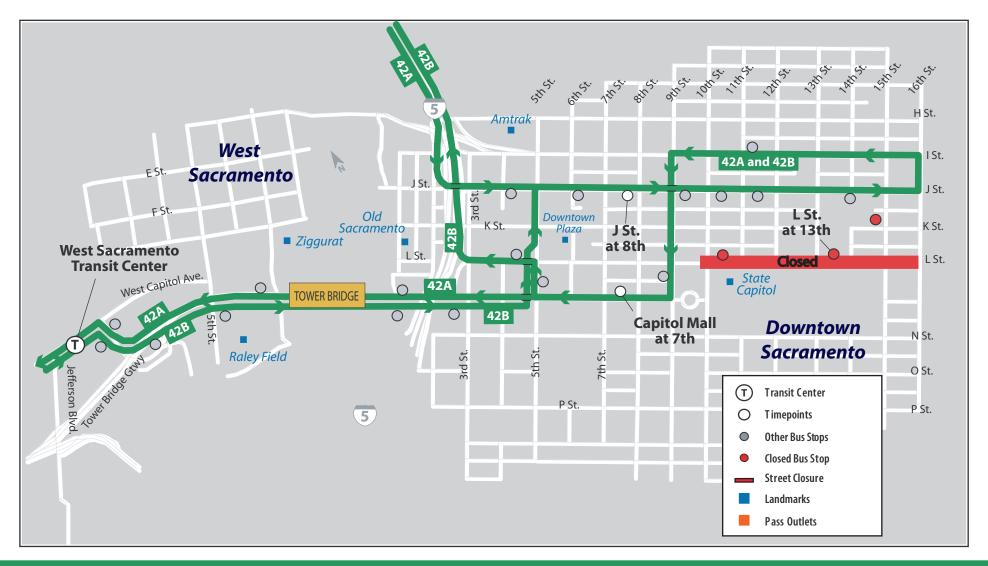

## Routes 42A & 42B | Downtown Sacramento

## **IMPORTANT NOTICE**

On Monday, January 16th 2017, from 8:00 am till 3:00 pm , L at 13th will be closed due to MLK Walk 365 and March

for the Dream. Due to these closures, Yolobus Routes traveling through Downtown Sacramento will be rerouted only during the specified times. The affected bus routes include **Routes 42A/42B**. Yolobus will resume normal service after 3:00 pm on **Monday**, January 16th 2017.