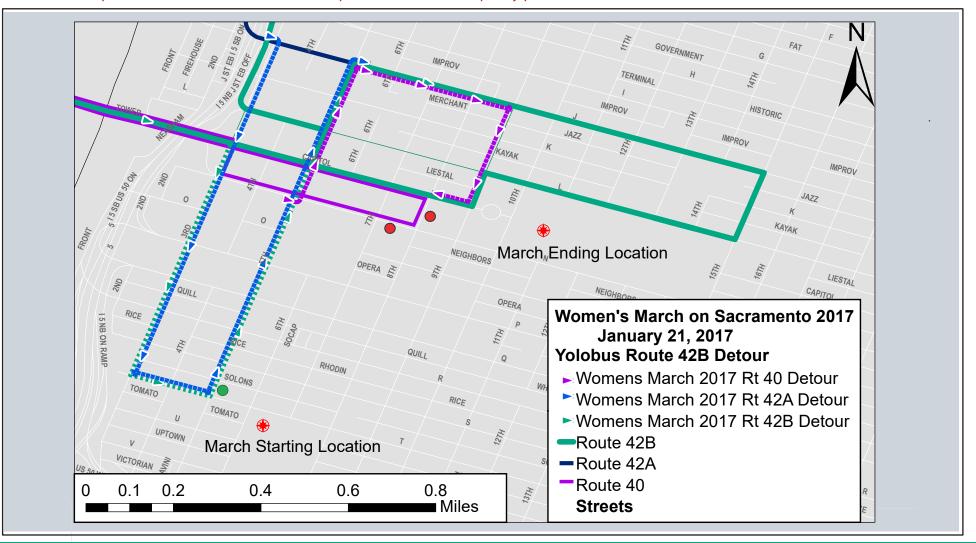

## **Women's March On Sacramento**

Saturday, January 21st 2017

## Intercity and Routes 42A/42B, & 40 | Downtown Sacramento IMPORTANT NOTICE

On Saturday, **January 21, 2017**, from 9:30 am till 1:30 pm, Capitol Mall will be closed for the Women's march on Sacramento. Due to these closures, Yolobus routes traveling through downtown Sacramento will be re-routed during the specified times. The affected routes include Routes 42A/42B, and 40. Yolobus will resume normal service after 1:30 pm. Routes 42A/42B will be detoured prior to the start of the event to 5th at T St. in Sacramento to provide more direct access to the event. Route 40 will be detoured north on 5th from N St. in Sacramento to J St. Yolobus will operate additional 42A/42B buses to provide additional capacity prior to and after the event.