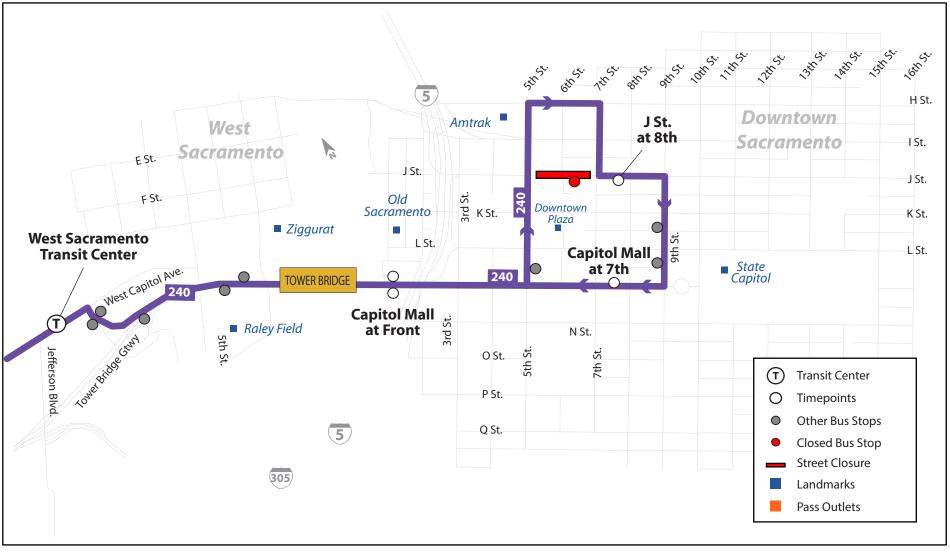

## West Sacramento Routes | Downtown Sacramento

**IMPORTANT NOTICE** 

From Friday, March 10th at 7:00 pm until Monday, March 13th at 5:00 am, part of **J St.** (between 5th and 7th St.) will be closed for construction. Due to this closure, Yolobus Routes will be rerouted during the specified time. The affected bus routes include **Route 42A/42B and 240**. The bus stop at **J St. at 6th St.** will be closed until construction is over.