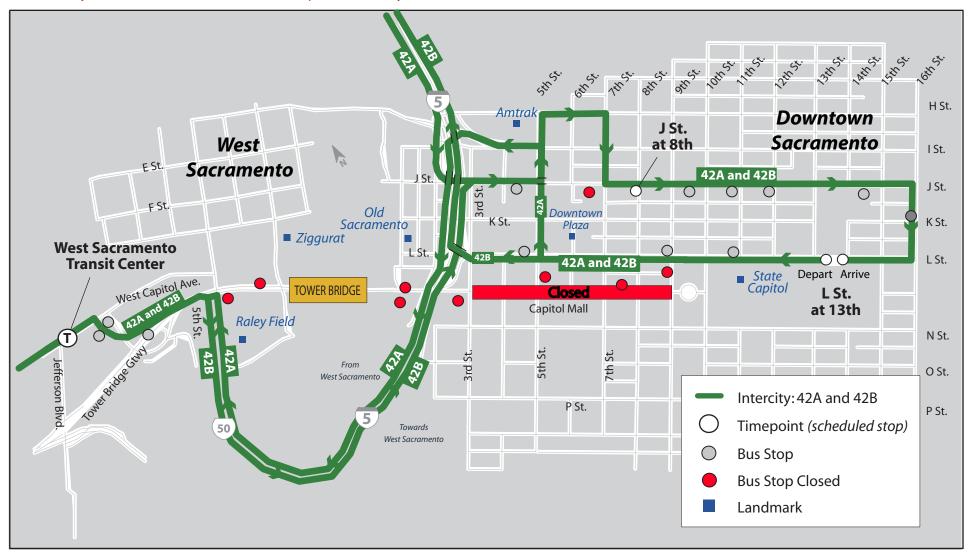

## Routes 42A & 42B | Downtown Sacramento IMPORTANT NOTICE

On Saturday, March 11th 2017, from 7:00 am till 2:00 pm, and on Sunday, March 12th 2017, from 7:00 am till 2:00 pm, Capitol Mall and the Tower Bridge will be closed for the Shamrock'n Races. Due to these closures, Yolobus Routes traveling through Downtown Sacramento will be rerouted only during the specified times. The affected bus routes include Routes 42A, 42B, 40, and 240. Yolobus will resume normal service after 2:00 pm on Saturday, March 12th 2017.