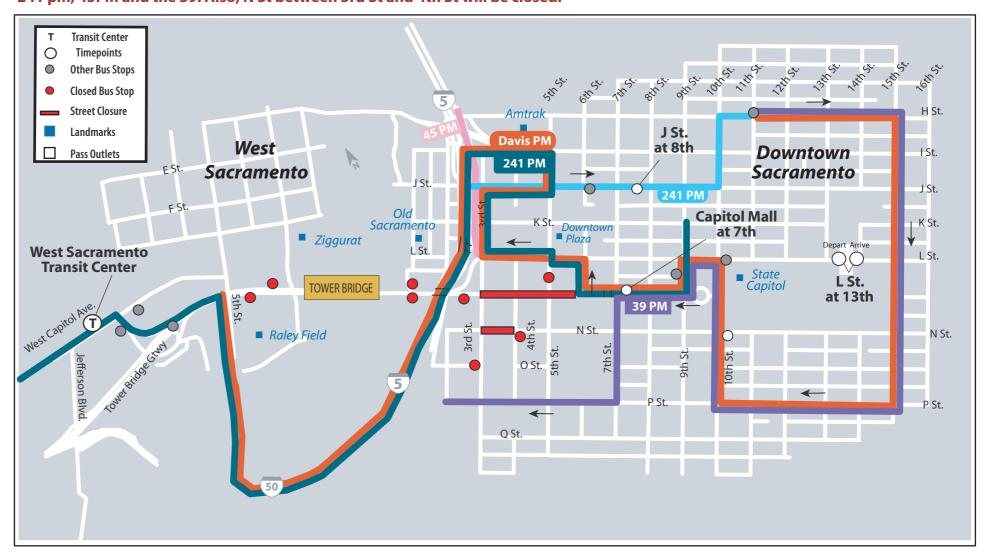

## **IMPORTANT NOTICE**

On **Thursday, May 25th 2017** from *12:00pm to 8:00 pm*, **Capitol Mall** (between 3rd and 4th St.) will be closed due to the **BMW Corporate Run**. As a reminder, from 9:00 am to 2:00 pm, **Capitol Mall** (between 5th and 6th St.) will also be closed for the weekly Capitol Farmers Market. Due to these closures, Yolobus Routes will be rerouted during the specified time. The affected bus routes include: **Davis PM Commuter Routes, 241 pm, 45PM and the 39. Also, N St between 3rd St and 4th St will be closed.** 