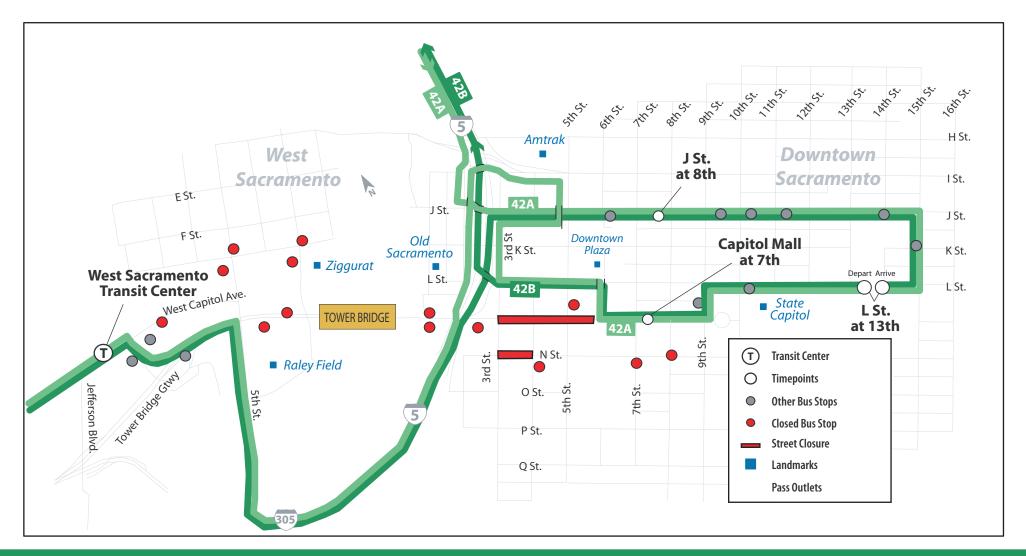

## **IMPORTANT NOTICE**

On **Thursday, May 25th 2017** from *12:00pm to 8:00 pm*, **Capitol Mall** (between 3rd and 4th St.) will be closed due to the **BMW Corporate Run**. As a reminder, from 9:00 am to 2:00 pm, **Capitol Mall** (between 5th and 6th St.) will also be closed for the weekly Capitol Farmers Market. Due to these closures, Yolobus Routes will be rerouted during the specified time. The affected bus routes include: **Route 42A/ 42B, 40, 41, 340** and the **240**. **Also, N St between 3rd St and 4th St will be closed.** 