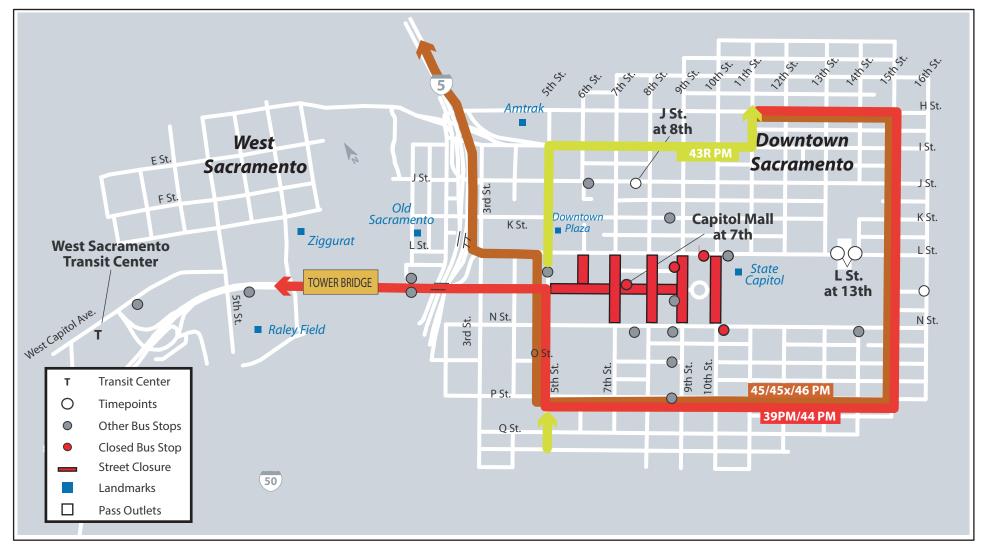

## **IMPORTANT NOTICE: Afternoon Commute Only**

### On Monday August 21st, 2017 6:00 am until Tuesday, August 22, 2017 6:00 am Capitol Mall (between 5th and 9th), 6th (between L and Capitol Mall),

6th through 10th between Nst and Lst , will be closed for the Imagine Justice Concert. Due to these closures, Yolobus Routes traveling through Downtown Sacramento will be rerouted during the specified times. The affected bus routes include Davis PM Routes: 43, 43R, and 44 as well as

#### West Sac & Woodland Express Routes: 39, 45, 45x, and 46. No AM Routes Impacted. Temporary stops include: 5th at N or 5th at Capitol. Yolobus will resume normal service on 6:00 am Tuesday.

Yolo County Transportation District 350 Industrial Way Woodland, CA 95776 (530)-661-0816