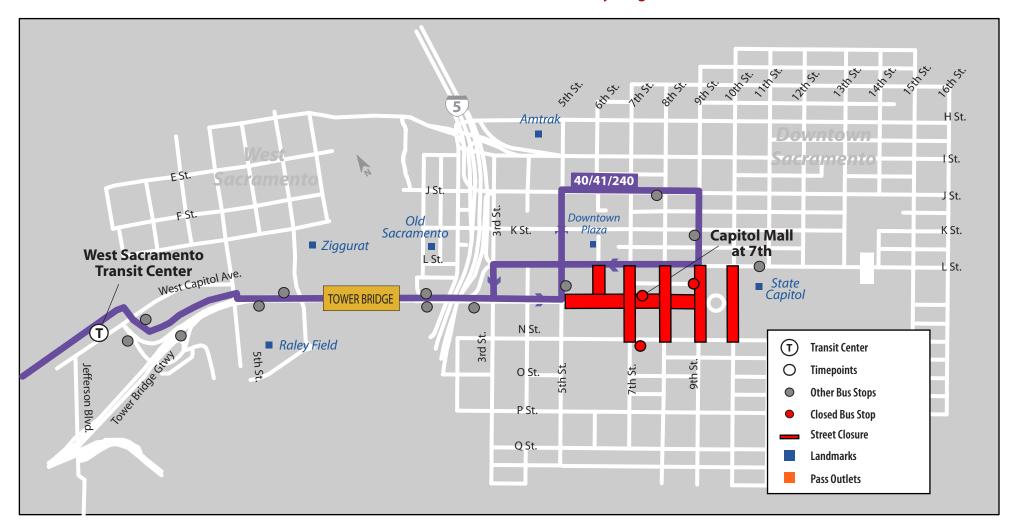

## Routes 40, 41, & 240 | Downtown Sacramento IMPORTANT NOTICE

From Sunday August 20, 2017 at 6AM to Tuesday August 22, 2017 at 6AM: Capitol Mall between 5th and 9th & 6th through 10th between Nst and Lst will be closed due to the Imagine Justice Concert. Temporary stops include: Jst at 8th and 9th and Kst.

Due to these closures, Yolobus Routes traveling through Downtown Sacramento will be rerouted only during the specified times. The affected bus routes include **Routes 40, 41, and 240**. Yolobus will resume normal service on **Tuesday, August 22n 2017 after 6:00 am.** 