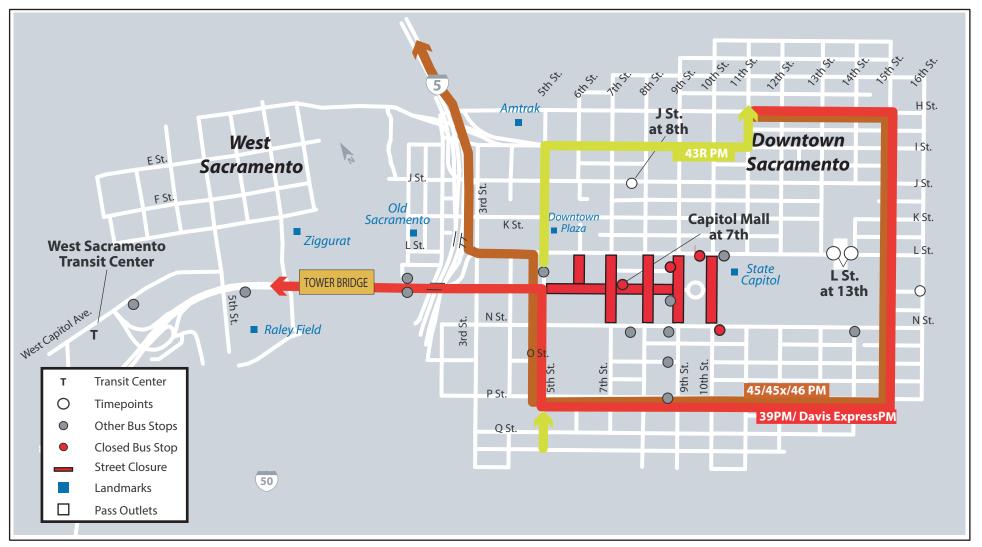

## Davis Express, Woodland & West Sacramento (PM) Express | Downtown Sacramento

**IMPORTANT NOTICE: Afternoon Commute Only** 

On Monday August 21st, 2017 6:00 am until Tuesday, August 22, 2017 6:00 am Capitol Mall (between 5th and 9th), 6th (between L and Capitol Mall), 6th through 10th between Nst and Lst, will be closed for the Imagine Justice Concert. Due to these closures, Yolobus Routes traveling through Downtown Sacramento will be rerouted during the specified times. The affected bus routes include All Davis PM Express Routes as well as West Sac & Woodland Express Routes: 39, 45, 45x, and 46. No AM Routes Impacted. Temporary stops include: 5th at N or 5th at Capitol. Yolobus will resume normal service on 6:00 am Tuesday.