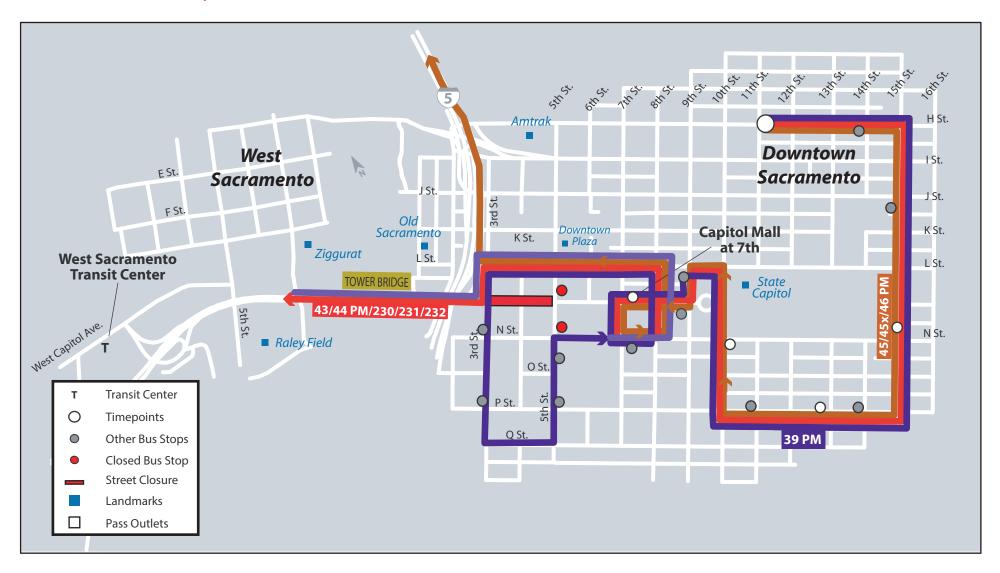

## **IMPORTANT NOTICE: Afternoon Commute Only**

On Friday September 22nd, 2017 6:00 am till Saturday September 23rd, 2017 11:59 pm Capitol Mall (between 3rd and 7th), will be closed for the Farm-to-Fork Festival. Due to these closures, Yolobus Routestraveling through Downtown Sacramento will be rerouted during the specified times. The affected bus routes include All Davis PM Express Routes as well as West Sac & Woodland Express Routes: 39, 45, 45x, and 46.