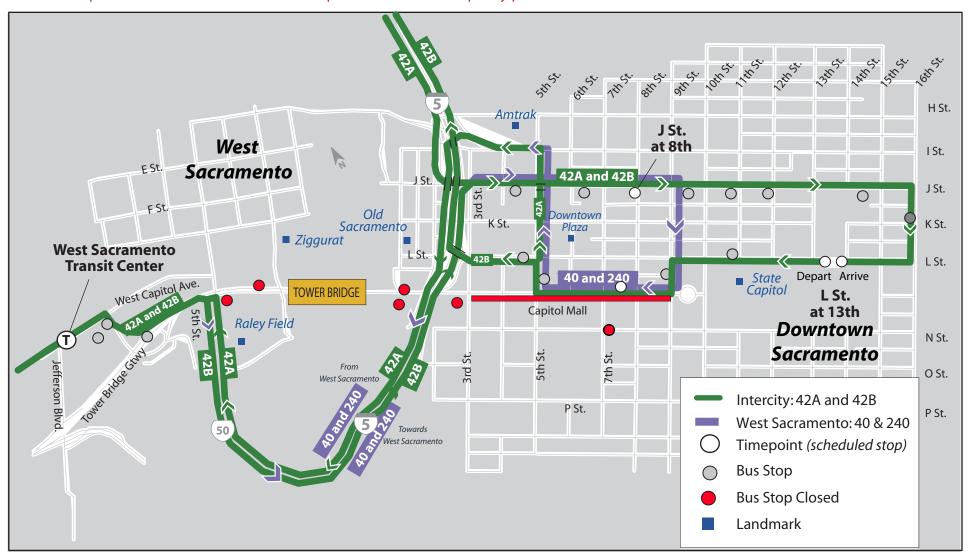

## Intercity and Routes 42A/42B, & 40 | Downtown Sacramento IMPORTANT NOTICE: During Event

On Saturday, **January 20, 2018,** from 10:30 am till 3:00 pm, Capitol Mall (EB) will be closed for the Women's march on Sacramento.Due to these closures, Yolobus routes traveling through downtown Sacramento will be re-routed during the specified times. The affected routes include Routes 42A/42B, and 240, 40. Yolobus will resume normal service after 3:00 pm.

Yolobus will operate additional 42A/42B buses to provide additional capacity prior to and after the event.