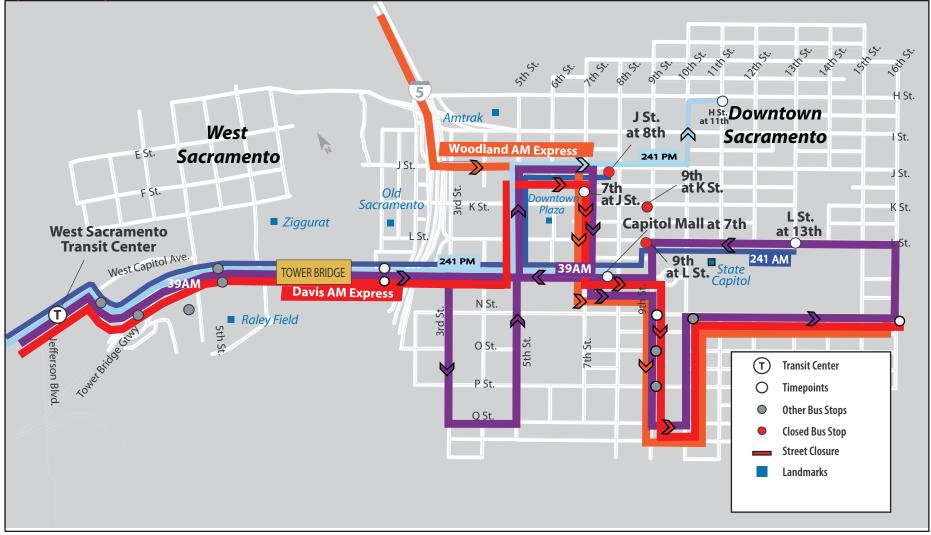

## Routes 39AM, 241, and Davis Express | Downtown Sacramento Stop Closures IMPORTANT NOTICE

Beginning Friday, April 13th 2018, from 12:00 p.m. until further notice, 9th Street between J and K Street in Downtown Sacramento will be closed for construction. Due to these closures, Yolobus Routes traveling through the affected areas in Downtown Sacramento will be rerouted. Affected Routes: **Routes 39 (AM), 241 (AM and PM) Woodland Express Routes 45, 45X, 46, and Davis Express Routes 43, 44, 230, 231, and 232.** Yolobus will resume normal service after 9th Street has been re-opened to heavy vehicle traffic.