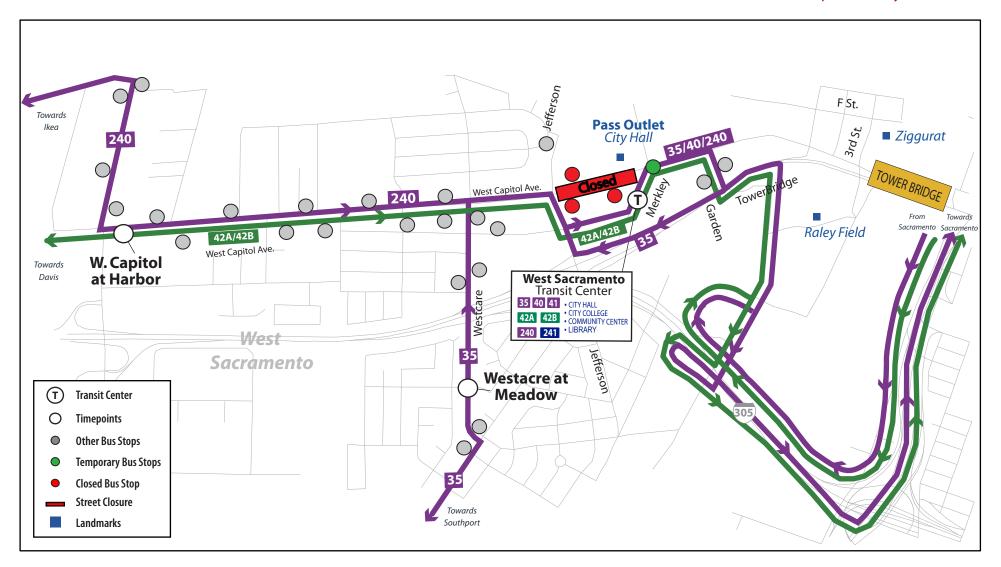

## Routes 35, 40, 42A/B, 240 | West Sacramento IMPORTANT NOTICE

On **Saturday**, **April 21st 2018**, *from 6:00 am till 3:00 pm*, **West Capitol** (between Jefferson and Merkley) will be closed for the annual Earth Day Celebration in West Sacramento. Due to these closures, Yolobus Routes traveling through West Capitol will be rerouted during the specified times. The affected bus routes include **Routes 35, 40, 42A/42B, and 240**. Yolobus will resume normal service after 3:00 pm that day.