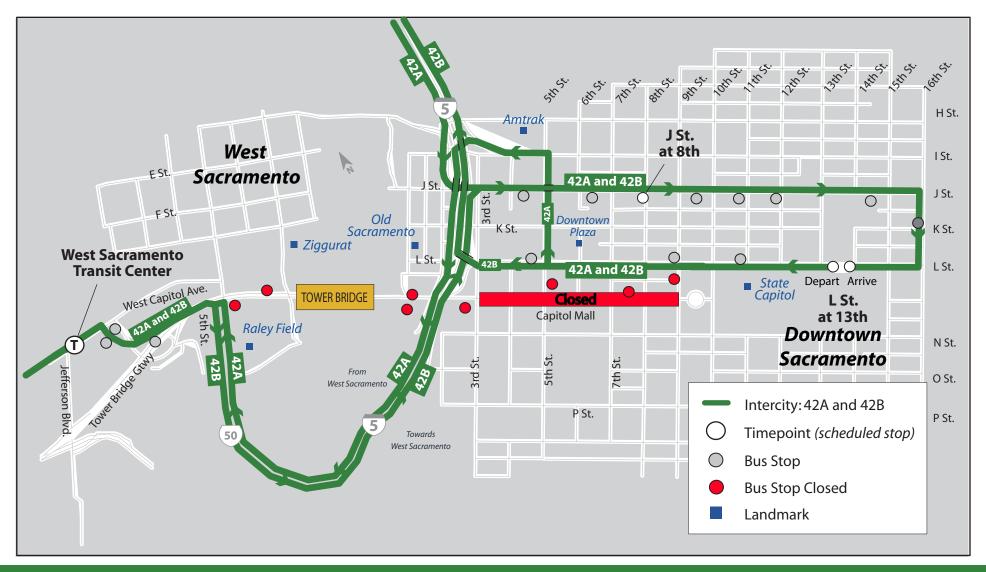

## **IMPORTANT NOTICE**

On **Saturday, December 15th 2018**, *from 7:00 am till 11:00 am*, **Capitol Mall** and **Tower Bridge** will be closed due to the Sacramento Santa Run. Due to these closures, Yolobus Routes traveling through Downtown Sacramento will be rerouted only during the specified times. The affected bus routes include **Routes 42A/42B**, **40**, and **240**. Yolobus will resume normal service after 11:00 am on **Saturday, December 15th 2018**.