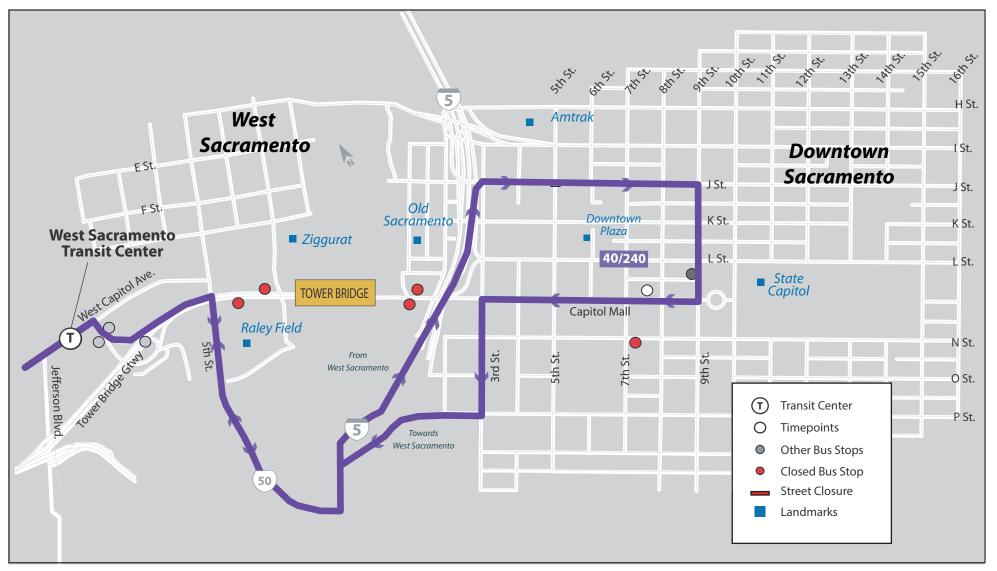

## Routes 40, 41& 240 West Sacramento

On **Monday**, **December 31st 2018** from 6:00 pm till 10:00 pm **Tower Bridge** will be closed due to the Sacramento NYE Sky Spectacular. Due to this closure, Yolobus Routes traveling through Downtown Sacramento will be rerouted only during the specified times. The affected bus routes include **Routes 40**, **41 and 240** Yolobus will resume normal service after 10:00 pm on **Monday**, **December 31st 2018**.