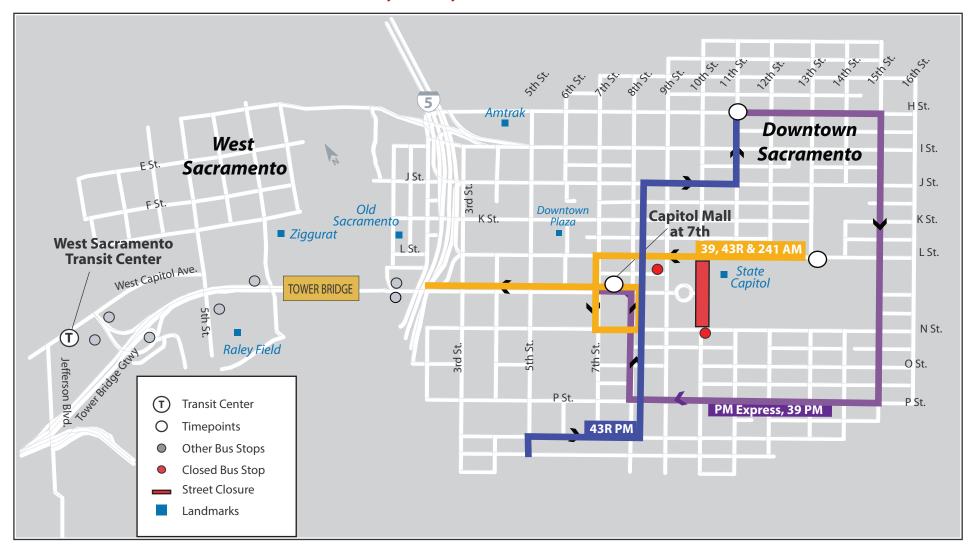

## **Construction on 10th St.**

Friday January 4th 2019, Monday January 7th 2019 & Tuesday January 8th 2019

## **IMPORTANT NOTICE**

On Friday, January 4th 2019 & Monday, January 7th 2019- Tuesday, January 8th 2019 from 4:00 am Friday till 6:00 am

**Tuesday** 10th St. Between NSt and LSt. will be closed due to construction. Due to this closure, Yolobus routes traveling through Downtown Sacramento will be rerouted only during the specified times. The affected bus route sinclude, **Routes PM Express**, **39AM/PM**, **43R AM/PM & 241AM**. Yolobus will resume normal service after 6:00 am on **Tuesday**, **January 8th 2019**.