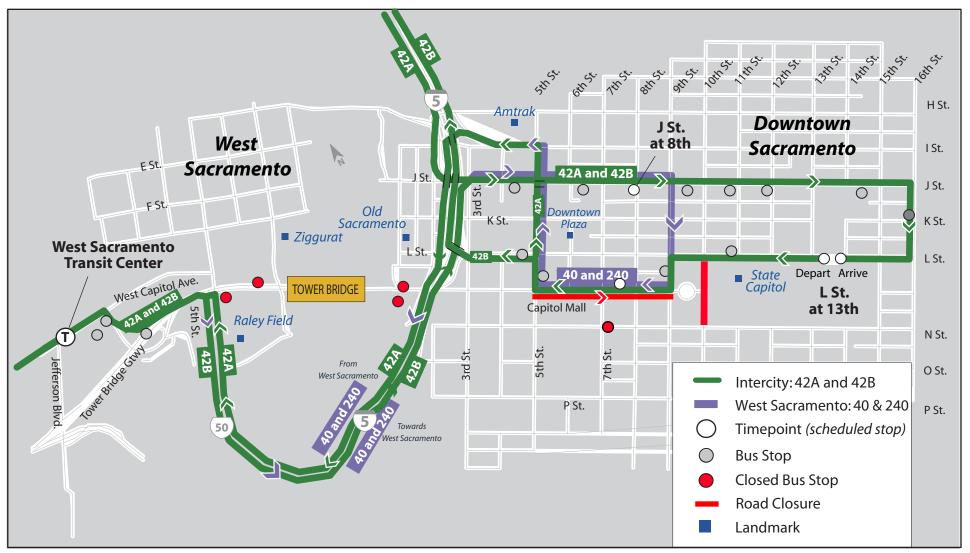

## **During Event: Women's March On Sacramento**

Saturday, January 19th 2019

## Intercity and Routes 42A/42B & 40 | Downtown Sacramento IMPORTANT NOTICE: During Event

On **Saturday, January 19, 2019** from 10:00 am until 3:00 pm, Capitol Mall (East-bound) will be closed for the Women's March on Sacramento. Due to these closures, Yolobus routes traveling through downtown Sacramento will be re-routed during the specified times. The affected routes include 42A, 42B, 40 & 240. Yolobus will resume normal service after 3pm on Saturday January 19th, 2019. Please be aware that 10th St. between N and L will also be closed from 8am-3pm. We appreciate your understanding and thank you for riding Yolobus.