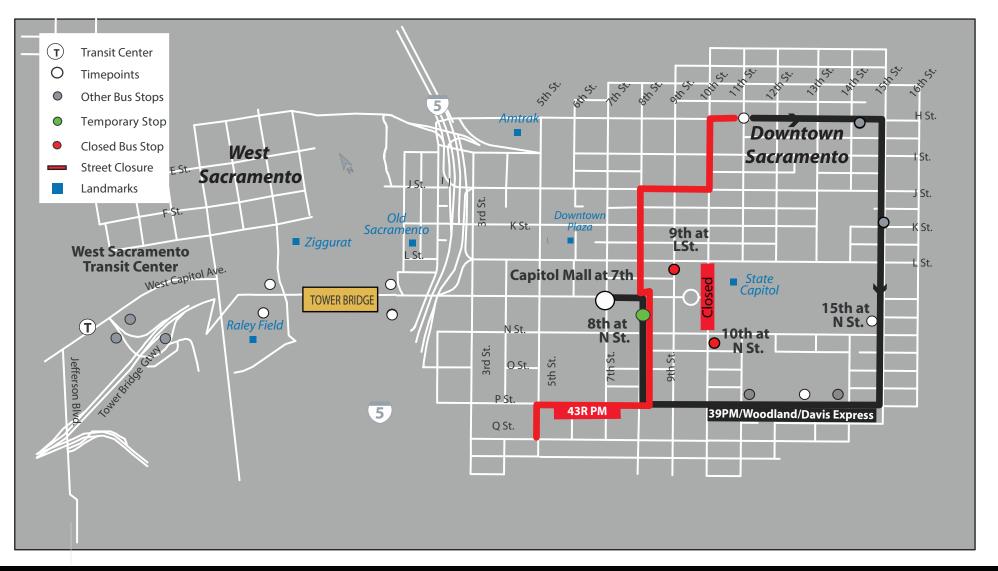

## Downtown Sacramento | Express Routes: 39 PM, 241 PM, Davis PM and Woodland PM IMPORTANT NOTICE

On Tuesday, June 11th 2019, until 8:00 pm, 10th St. between N and L Streets will be closed. Due to these closures, Yolobus Routes traveling through Downtown Sacramento will be rerouted only during the specified times. The affected bus routes include Routes 42A, 42B, 40, 41, 240, 39PM, Davis PM and Woodland PM Express Routes. Yolobus will resume normal service after 8:00 pm on Tuesday, June 11th 2019.