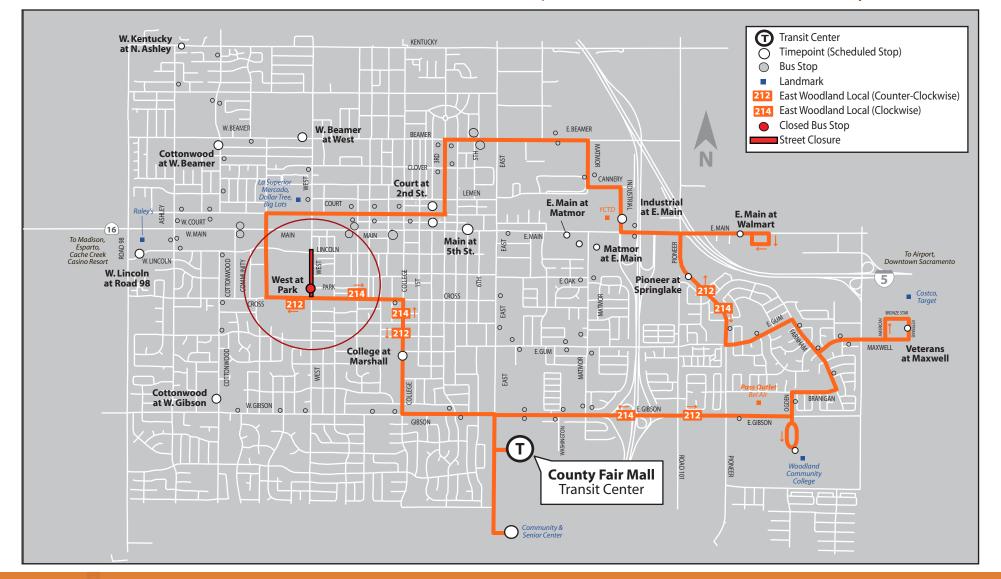

## **IMPORTANT NOTICE**

Starting Wednesday, June 12th 2019, West St between Lincoln Ave and Cross St will be closed due to a pipeline installation. Due to this closure, Yolobus Routes traveling through the area will be rerouted only during the specified times. The affected bus routes include Routes 212 & 214. The work is estimated to take two weeks, and Yolobus is expected to resume normal service on Wednesday, June 26th 2019.