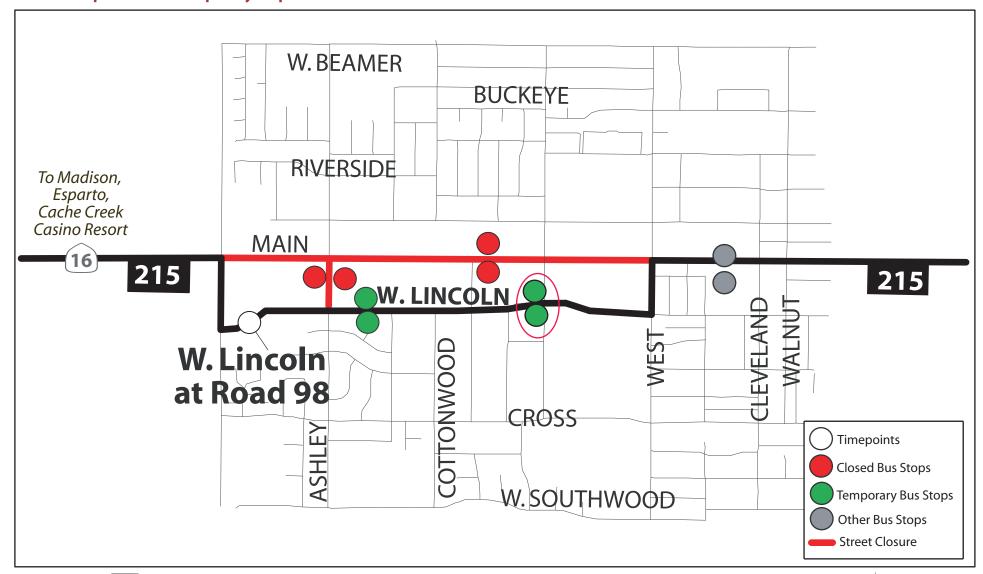

## Route 215 | Woodland

**IMPORTANT NOTICE** 

Starting Sunday, June 16 2019 through the end of November 2019, Main St (between SR 98 and West St) will be closed due to ongoing construction. Ashley Ave (between Main St and W. Lincoln Ave) will also be closed. Due to the closures, Yolobus Route 215 will not serve the Main St at Community (EB&WB) or the Ashley Ave at W. Lincoln stop (NB&SB). Please board the 215 at the Main St at Cleveland (EB&WB) stop, or at the temporary stop located at W. Lincoln Ave at Ashley Ave (EB&WB).

\*June 25 Update: New temporary stops have been added at W. Lincoln at California St.