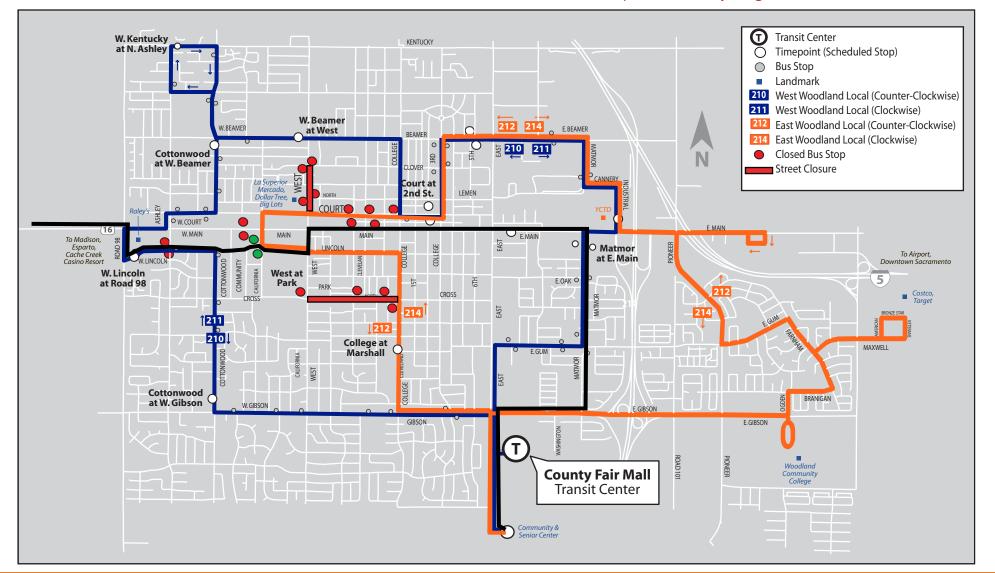

## Routes 210, 211, 212, 214 and 215 | Woodland

On Monday, August 5th, and Tuesday, August 6th, 2019 from 7:00 am till 5:00 pm, sections of West St and Cross St will be heavily impacted by construction. Due to this closure, Yolobus Routes traveling through the area will be rerouted only during the specified times. The affected bus routes include Routes 210, 211, 212, 214 and 215. Yolobus will resume normal service after 5:00 pm on Tuesday, August 7th, 2019.