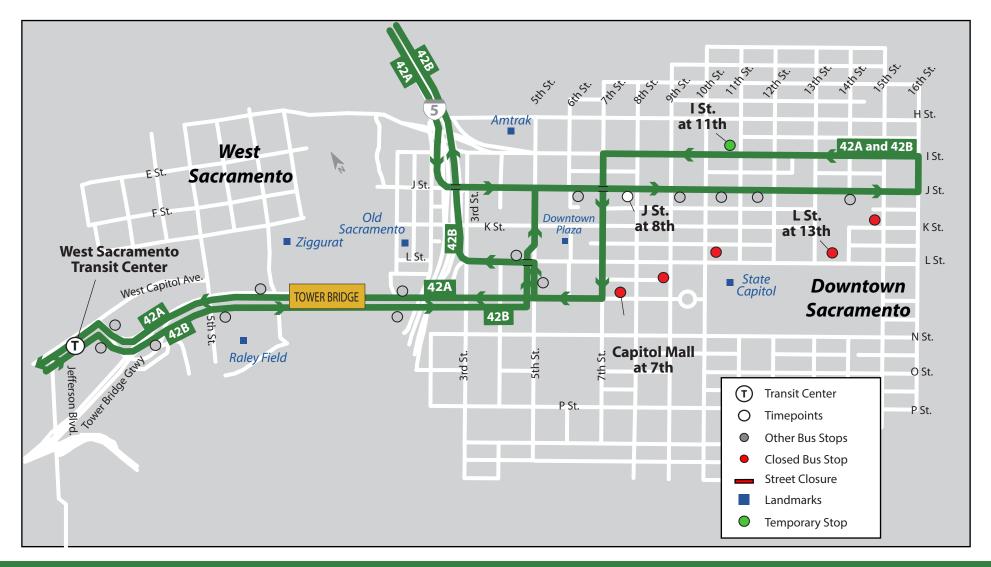

## **IMPORTANT NOTICE**

On Friday, December 6th 2019 from 8:00 am through Sunday, December 8th 2019 until 5:00 pm, Capitol Mall (between 8th and 10th St.), 9th (between L and N St.), L Street (between 8th and 15th St.), and N Street (between 7th and 15th St.) will be closed for the 2019 California International Marathon. Due to this closure, Yolobus Routes will be rerouted during the specified time. The affected bus routes include 42A/B Intercity.