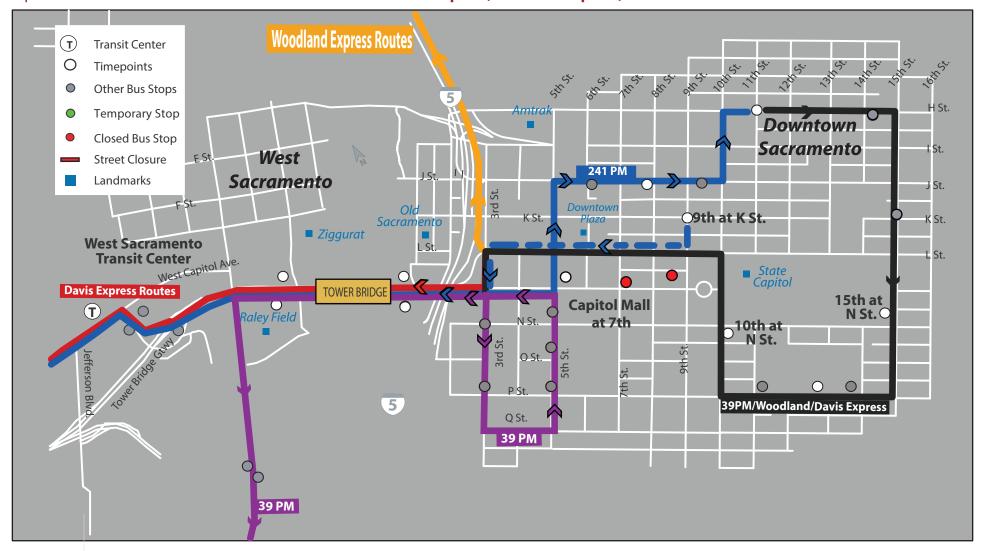

## 2019 California International Marathon (Express) Yolobus

Friday, December 6th through Sunday, December 8th 2019

## Downtown Sacramento | Express Routes: 39 PM, 241 PM, Davis PM and Woodland PM IMPORTANT NOTICE

On Friday, December 6th 2019 from 8:00 am through Sunday, December 8th 2019 until 5:00 pm, Capitol Mall (between 8th and 10th St.) and 9th (between L and N St.) will be closed for the 2019 California International Marathon. Due to this closure, Yolobus Routes will be rerouted during the specified time. The affected bus routes include Woodland PM Express, Davis PM Express, 241 PM and the 39PM.