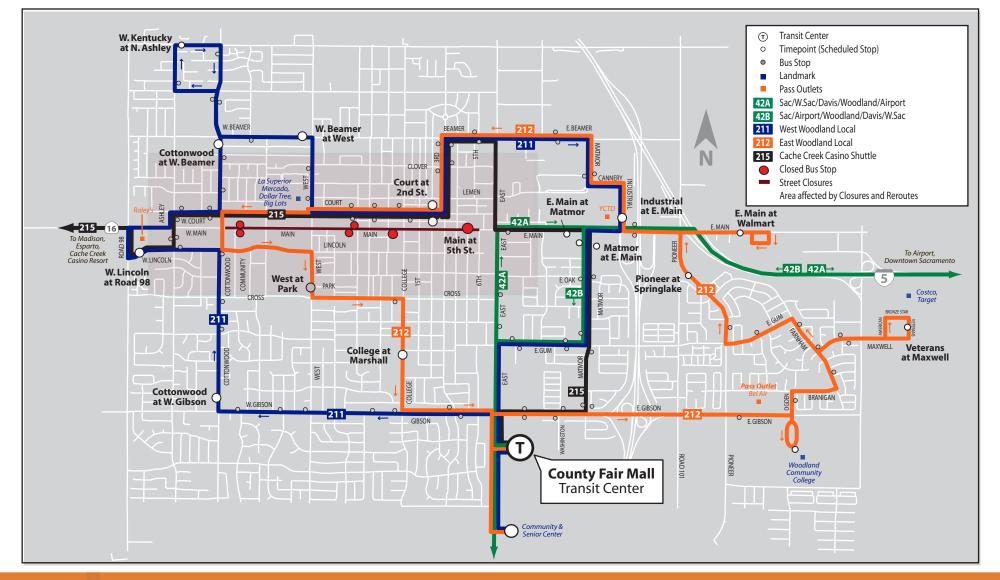

## Routes 212 & 215 | Downtown Woodland

## **IMPORTANT NOTICE**

On **Saturday, December 14th 2019**, *from 6:00 am till 3:00 pm*, **Main Street** will be closed due to the Woodland Holiday Parade. Due to these closures, Yolobus Routes traveling through Downtown Woodland will be rerouted only during the specified times. The affected bus routes include **Routes 212 & 215**. Yolobus will resume normal service after 3:00 pm on **Saturday, December 14th 2019**.