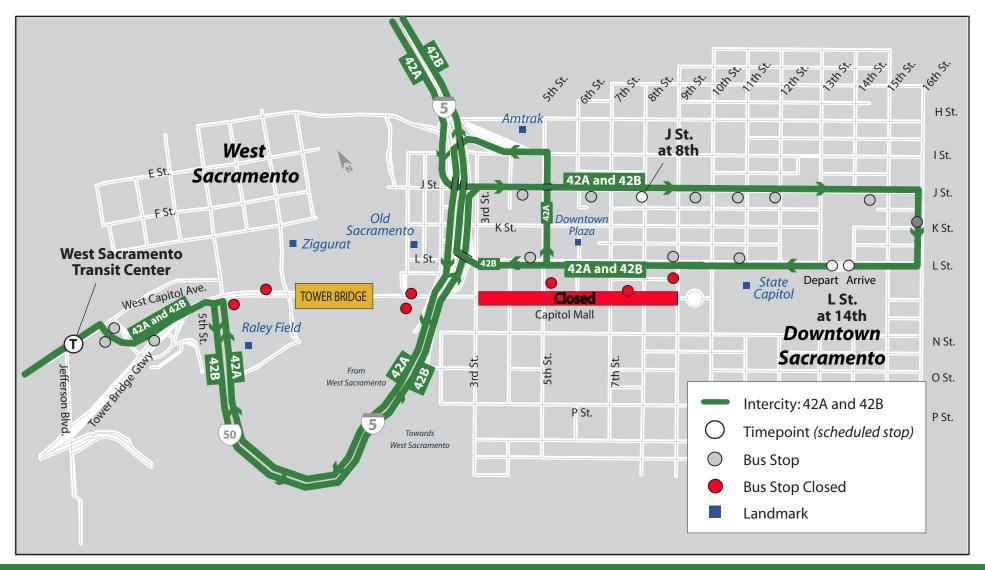

## Routes 42A & 42B | Downtown Sacramento

## **IMPORTANT NOTICE**

On **Saturday, December 21st 2019**, *from 8:00 am till 11:00 am*, **Capitol Mall** and **Tower Bridge** will be closed due to the Sacramento Santa Run. Due to these closures, Yolobus Routes traveling through Downtown Sacramento will be rerouted only during the specified times. The affected bus routes include **Routes 42A/42B, 40, and 240**. Yolobus will resume normal service after 11:00 am on **Saturday, December 21st 2019**.