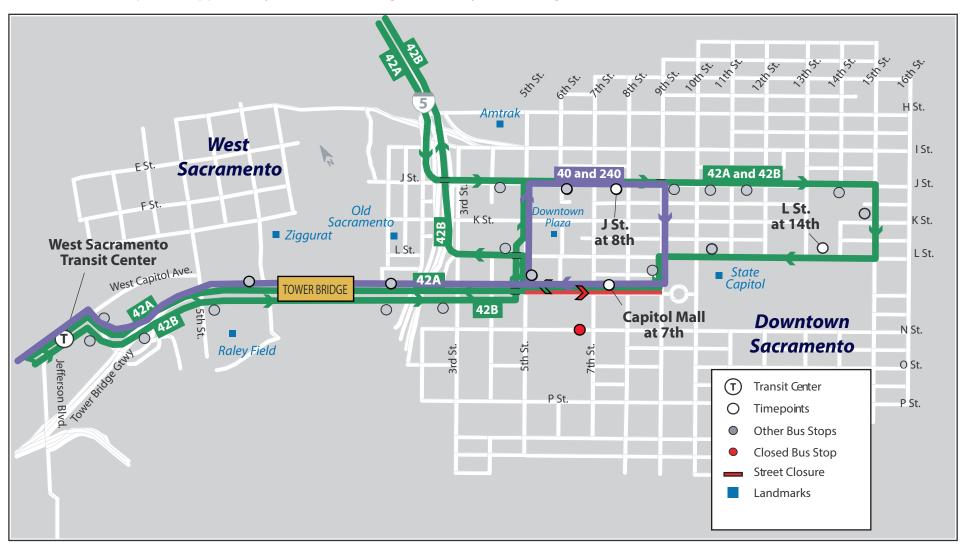

## Intercity and Routes 42A/42B, 40 & 240 | Downtown Sacramento IMPORTANT NOTICE: During Event

On **Saturday, January 18, 2020** from 10:00 am until 2:00 pm, Capitol Mall (East-bound) will be closed for the Women's March on Sacramento. Due to these closures, Yolobus routes traveling through downtown Sacramento will be re-routed during the specified times. The affected routes include 42A, 42B, 40 & 240. Yolobus will resume normal service after 2pm on Saturday January 18th, 2020. Please be aware that 10th St. between N and L will also be closed from 10am-2pm. We appreciate your understanding and thank you for riding Yolobus.